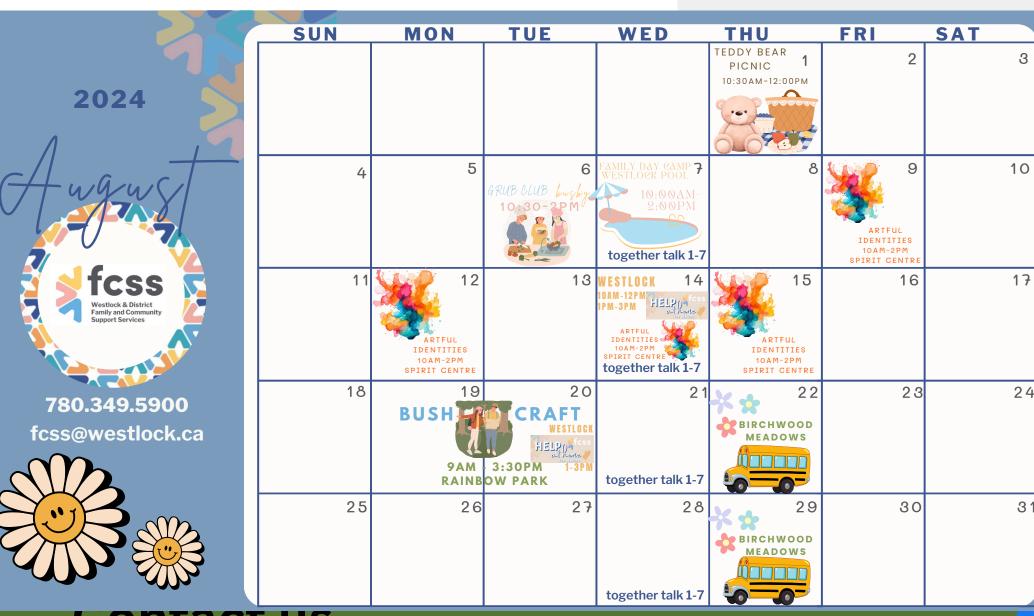

## August

| Sunday | Monday | Tuesday                                                                                         | Wednesday             | Thursday           | Friday        | Saturday                          |
|--------|--------|-------------------------------------------------------------------------------------------------|-----------------------|--------------------|---------------|-----------------------------------|
|        |        |                                                                                                 |                       | 1                  | 2             | 3                                 |
| 4      | 5      | 6                                                                                               | 7                     | 8                  | 9             | 10 Westlock                       |
|        | 12     | BINGO O GO 15 20 1 10 19 25 44 40 18 63 37 60 13 30 33 5 27 48 53 21 70 57 68 56 3 8 53         | 14 Westlock Libraries | 15                 | 16 PARADE     | 17                                |
| 18     | 19     | 20                                                                                              | 21                    | 22                 | 23            | 24                                |
| 25     | 26     | BINGO O GO 15 20 1 10 19 25 44 40 18 63 37 60 13 30 0 13 30 33 5 27 48 53 21 70 57 68 56 3 8 53 | 28                    | Westlock Libraries | events/progra | 31 posters for ms throughout gust |

## FCSS

See there poster for events/programs throughout August